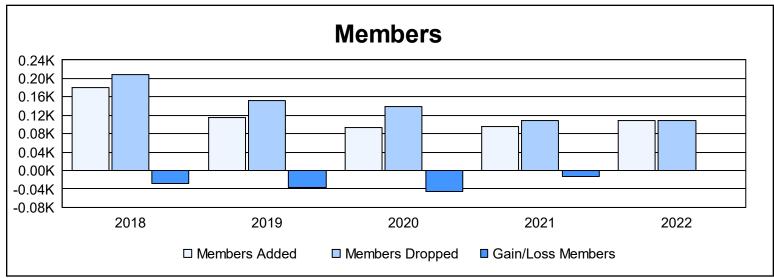

District 49 B As of June 2022 Cumulative

| Year      | New<br>Clubs | Dropped<br>Clubs | Gain/<br>Loss<br>Clubs | New<br>Members | Charter<br>Members | Reinstate<br>Members | Transfer<br>Members | Total<br>Member<br>Added | Total<br>Members<br>Dropped | Gain/<br>Loss<br>Members |
|-----------|--------------|------------------|------------------------|----------------|--------------------|----------------------|---------------------|--------------------------|-----------------------------|--------------------------|
| 2017-2018 | 0            | 1                | -1                     | 174            | 0                  | 4                    | 2                   | 180                      | 209                         | -29                      |
| 2018-2019 | 0            | 1                | -1                     | 110            | 0                  | 3                    | 2                   | 115                      | 151                         | -36                      |
| 2019-2020 | 0            | 0                | 0                      | 85             | 0                  | 5                    | 4                   | 94                       | 139                         | -45                      |
| 2020-2021 | 0            | 1                | -1                     | 91             | 0                  | 5                    | 0                   | 96                       | 109                         | -13                      |
| 2021-2022 | 1            | 0                | 1                      | 73             | 16                 | 17                   | 2                   | 108                      | 108                         | 0                        |
| Average   | 0            | 1                | 0                      | 107            | 3                  | 7                    | 2                   | 119                      | 143                         | -25                      |